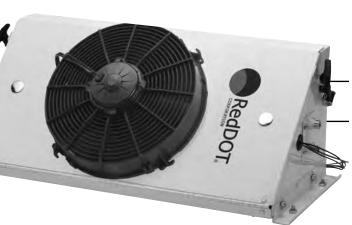

## **R-9720**

Remote Mount Condenser (39,000 BTU)

## **CONSTRUCTION - MINING -**AGRICULTURE

The R-9720 is the industry's most versatile and rugged remotemount condenser. Its unique design allows installation on a horizontal surface or mounted below a roof or floor panel simply by changing two hose connectors. Suitable for off-highway applications, commercial trucks, or specialty vehicles where a radiator-mount or rooftop condenser cannot be used.

## **R-9720 SPECIFICATIONS** CAPACITY 39,000 BTU/Hr. (8.8 kW) WEIGHT 45 lbs. (16.8 kg) **CONDENSER** Copper tubing, aluminum fins and plated COIL steel headers CURRENT 12.3 amps @ 13.6 VDC (includes 4 amps for A/C clutch) DRAW 6.17 amps @ 27.2 VDC (includes 2 amps for A/C clutch) FAN 10-inch (25.4 cm) diameter, 4 blade fan with single speed long life motor