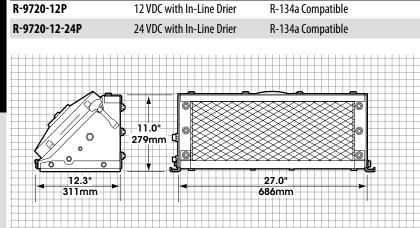

## **R-9720 SPECIFICATIONS** CAPACITY 39,000 BTU/Hr. (8.8 kW) WEIGHT 45 lbs. (16.8 kg) **CONDENSER** Copper tubing, aluminum fins and plated COIL steel headers CURRENT 12.3 amps @ 13.6 VDC (includes 4 amps for A/C clutch) DRAW 6.17 amps @ 27.2 VDC (includes 2 amps for A/C clutch) FAN 10-inch (25.4 cm) diameter, 4 blade fan with single speed long life motor

**R-9720 SERIES SYSTEM ORDERING GUIDE** 