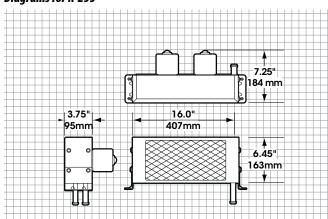

ngs: R-255-12P (12 VDC) |  |  |  |

# **OPTIONS:**

| Heater Hose | Toggle Switch | Defrost Hose Outlet 3 1/2" | 5%" to 34" Adapter | Control Panel                                          |
|-------------|---------------|----------------------------|--------------------|--------------------------------------------------------|
| 78R0100     | 71R0100       | RD-1-0639-0P               | 70R7110            | 71R5819                                                |
|             |               |                            |                    | Heater control -                                       |
|             |               |                            |                    | Two-speed motor switch with manual water valve control |

## **Diagrams for R-254**



## Diagrams for R-255