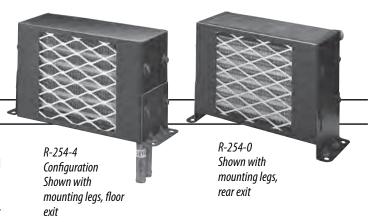

## **RV • TRUCKS**

Tried and true, our R-254 (single-fan) and R-255 (double-fan) auxiliary heaters are among the most versatile and maintenance-free heaters you'll find. Their round-tube-and-fin design lets you mount these heaters in any position using our multi-position leg brackets or flush-mount frame, and their compact size, simple plumbing, and high output make them ideal for any application.

| SPECIFICATIONS         |                                                                                                                                                               |                                                                                                                         |  |  |  |
|------------------------|---------------------------------------------------------------------------------------------------------------------------------------------------------------|-------------------------------------------------------------------------------------------------------------------------|--|--|--|
|                        | R-254                                                                                                                                                         | R-255                                                                                                                   |  |  |  |
| BTUS                   | 16,000 BTU/Hr @ 150°F<br>(4.69kw @ 65.6°C) air temp. rise                                                                                                     | 30,000 BTU/Hr @ 100°F<br>(8.79kw @ 37.8°C) air temp. rise                                                               |  |  |  |
| AIR FLOW               | 150 CFM (255 m <sup>3</sup> /h)                                                                                                                               | 280 CFM (476 m³/h)                                                                                                      |  |  |  |
| WEIGHT                 | 7 lbs. (3 kg)                                                                                                                                                 | 12 lbs. (5.5 kg)                                                                                                        |  |  |  |
| <b>CURRENT</b><br>Draw | 3.3 amps @ 13.6 VDC<br>1.7 amps @ 27.2 VDC                                                                                                                    | 6.6 amps @ 13.6 VDC<br>3.3 amps @ 27.2 VDC                                                                              |  |  |  |
| MODELS                 | Single Fan %" fittings, rear exit: R-254-0P (12 VDC) R-254-0-24P (24 VDC) ¾" fittings, rear exit: R-254-1P (12 VDC) FLOOR EXIT %" fittings: R-254-4P (12 VDC) | Double Fan %" fittings, rear exit: R-255-10P (12 VDC) R-255-10-24P (24 VDC)  FLOOR EXIT %" fittings: R-255-12P (12 VDC) |  |  |  |