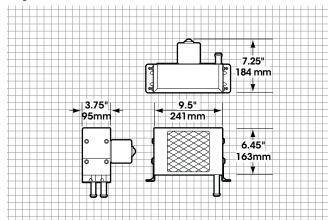

VDC)  FLOOR EXIT %" fittings: R-255-12P (12 VDC) |  |  |  |

# **OPTIONS:**

| Heater Hose | Toggle Switch | Defrost Hose Outlet 3 1/2" | 5%" to 34" Adapter | Control Panel                                          |
|-------------|---------------|----------------------------|--------------------|--------------------------------------------------------|
| 78R0100     | 71R0100       | RD-1-0639-0P               | 70R7110            | 71R5819                                                |
|             |               |                            |                    | Heater control -                                       |
|             |               |                            |                    | Two-speed motor switch with manual water valve control |

## **Diagrams for R-254**



## Diagrams for R-255