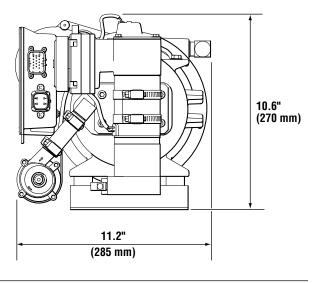

# COOLANT HEATER FEATURES

- 45,000 BTU (13kW)
- Electronic controller has flexible control options for more applications
- Integrated coolant pump
- Mounting options for all truck configurations
- Two year parts and labor warranty

## **SPECIFICATIONS**

Please Note: Specifications are subject to change without notice.

PROHECT CONTROL MODULE

STATE OF THE PROPERTY OF THE PROPERTY

Electronic Controller

Proheat is registered trademark of Marine Canada Acquisition Inc. and its subsidiary companies.