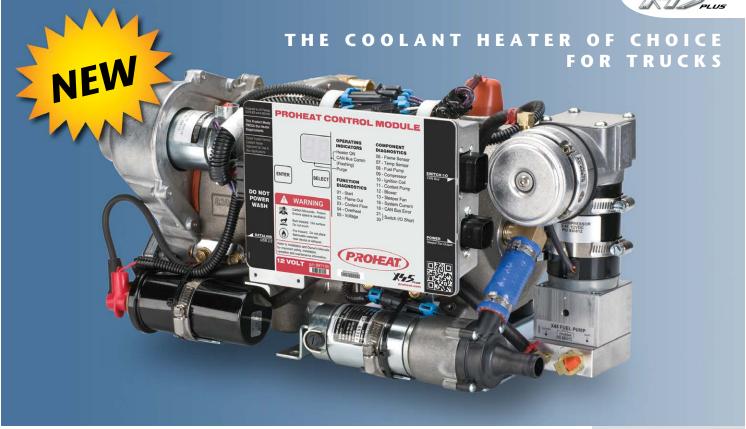

# POWERFUL AND RUGGED AUXILIARY COOLANT HEATER FOR EASY COLD WEATHER STARTS

Proheat X45 Plus is a powerful, diesel-powered engine pre-heating solution for quick and reliable cold weather starting. An integrated pump circulates heated coolant to warm the engine block, making starting easier and reducing start-up engine wear. Proheat X45 Plus features an onboard control panel that displays heater status, while an optional digital timer for the cab adds convenient timer-based starting of the heater. Proheat X45 Plus can also direct heat to the truck cab for driver comfort while reducing fuel costs and emissions from unnecessary engine idling. With more than 20 years in the field, its rugged and field serviceable design has proven reliable in even the most extreme temperatures.

# COOLANT HEATER FEATURES

- 45,000 BTU (13kW)
- Electronic controller has flexible control options for more applications
- Integrated coolant pump
- Mounting options for all truck configurations
- Two year parts and labor warranty

## **NEW FEATURES**

- Next generation PCM controller
- J1939 CAN bus
- New operating modes to save battery power and fuel
- USB2.0 Datalink connection
- Field programmable controller