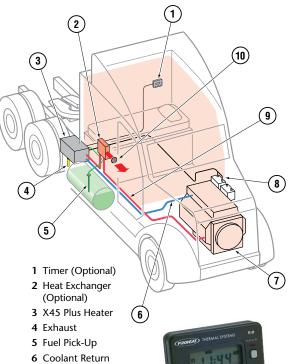

**Optional Timer** 

7 Heated Engine

10 Heated Cab Air

8 Electrical Connection

9 Warmed Coolant